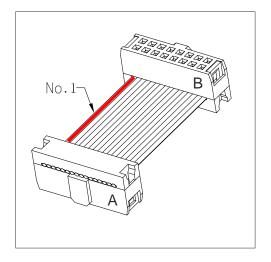

### **OB CONNECTOR SERIES**

 A and B Connectors: 2040 (for those circuits smaller than 14, 2039 series are used)

CABLE: 9100 serie

● Configuración: 1 to 1, 2 to 2 ....... N to N

- Posición: A connector facing downwards, and
- B Conector facing upwards
- Both polarizers facing outwards

Ordering Information:

<u>OB</u>- <u>LLLL</u>- <u>NN</u>

- 1. Connector Series
- 2. (LLLL) Length in mm.
- 3. (NN) Number of circuits