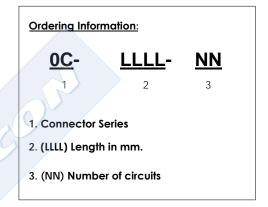

# **OC CONNECTOR SERIES**

- Conectors: A Conector: 2043; B Conector: 2040 (for those circuits smaller than 14, 2039 series are used).
- CABLE: 9100 serie

- Configuration: 1 a 1, 2 a 2 ....... N a N
- **Position**: Both connectors displayed in the same position
- Polarizing A connector facing outward