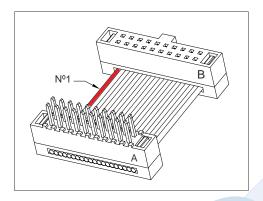

# **OC CONNECTOR SERIES**

- Conectors: A Conector: 2043; B Conector: 2040 (for those circuits smaller than 14, 2039 series are used).
- CABLE: 9100 serie

- Configuration: 1 a 1, 2 a 2 ....... N a N
- **Position**: Both connectors displayed in the same position
- Polarizing A connector facing outward