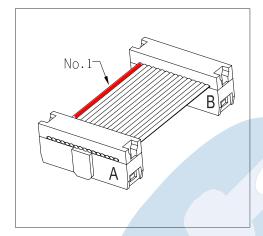

### **06 CONNECTOR SERIES**

 A and B Connectors: 2040 (for those circuits smaller than 14, 2039 series are used)

● CABLE: 9063 serie

● Configuration: 1 to 1, 2 to 2 ....... N to N

- smaller than 14, 2039 series are used)
- Position: Both connectors displayed in the same position
- Polarizing A connector facing outward
- Polarizing B connector facing inward