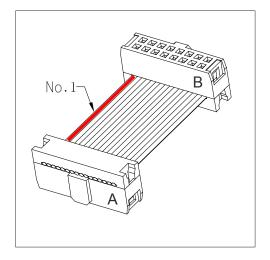

### **OB CONNECTOR SERIES**

 A and B Connectors: 2040 (for those circuits smaller than 14, 2039 series are used)

● CABLE: 9100 serie

● Configuración: 1 to 1, 2 to 2 ....... N to N

- Posición: A connector facing downwards, and
- B Conector facing upwards
- Both polarizers facing outwards

Ordering Information:

**OB**- **LLLL**- **NN** 

- 1. Connector Series
- 2. (LLLL) Length in mm.
- 3. (NN) Number of circuits