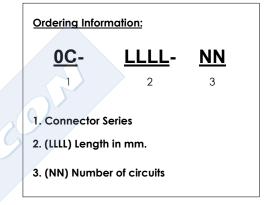

mm.
- 3. (NN) Number of circuits

### **OB CONNECTOR SERIES**

 A and B Connectors: 2040 (for those circuits smaller than 14, 2039 series are used)

● CABLE: 9100 serie

● Configuración: 1 to 1, 2 to 2 ....... N to N

- Posición: A connector facing downwards, and
- B Conector facing upwards
- Both polarizers facing outwards



Ordering Information:

**OB**- **LLLL**- **NN** 

- 1. Connector Series
- 2. (LLLL) Length in mm.
- 3. (NN) Number of circuits

# 2.00 mm. FLAT CABLE WIRING



# **OC CONNECTOR SERIES**

- Conectors: A Conector: 2043; B Conector: 2040 (for those circuits smaller than 14, 2039 series are used).
- CABLE: 9100 serie

- **Configuration:** 1 a 1, 2 a 2 ....... N a N
- **Position:** Both connectors displayed in the same position
- Polarizing A connector facing outward