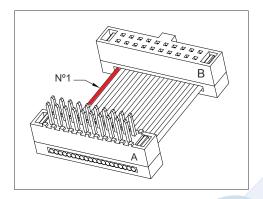

# **OC CONNECTOR SERIES**

- Conectors: A Conector: 2043; B Conector: 2040 (for those circuits smaller than 14, 2039 series are used).
- CABLE: 9100 serie

- **Configuration:** 1 a 1, 2 a 2 ....... N a N
- **Position:** Both connectors displayed in the same position
- Polarizing A connector facing outward