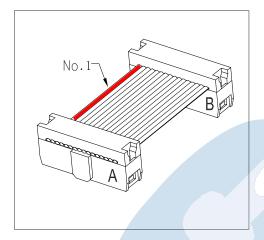

### **06 CONNECTOR SERIES**

 A and B Connectors: 2040 (for those circuits smaller than 14, 2039 series are used)

• CABLE: 9063 serie

● Configuration: 1 to 1, 2 to 2 ....... N to N

CABLE. 7003 Selle

- Position: Both connectors displayed in the same position
- Polarizing A connector facing outward
- Polarizing B connector facing inward

# 2.00 mm. FLAT CABLE WIRING

#### **General Features**

CONECTORS: 2040 serie, 2039 serie (up to 10 circuits) (females)

2043 serie (to solder on PCB)

• FLAT CABLE: 9100 Serie

- LENGTH: custom cable according to client needs
- For assisted support options, contact our Sales Department