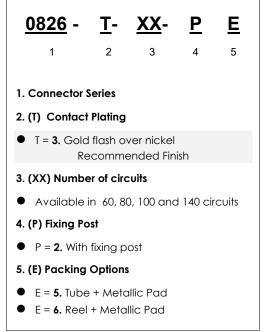

# **BOARD TO BOARD CONNECTOR PLUG**



## **0826 SERIES.** 0.80mm. (0.032") pitch.

#### **General Features**

- Available in 60, 80, 100 and 140 circuits
- Mates with receptacle 0.80 mm pitch 0827 series
- With polarized fixing post for PCB

#### Materials

- Insulator: LCP UL 94 V-0
- Contact: Phosphore bronze
- Operating temperature. -40°C to +85°C
- RoHS compliant

#### **Dimensional Information**

#### **Electrical Features**

- Voltage rating: < 50 V
- Current rating: < 0,5 A
- Contact resistance:  $< 20 \text{ m}\Omega$
- Dielectric withstanding voltage: 200 V AC/minute
- Insulation resistance: >100 MΩ

#### **Mechanical Features**

• Durability: 25 cycles









### Ordering Information: