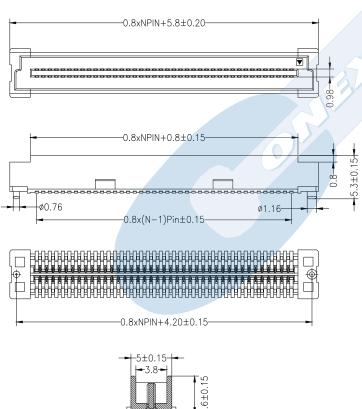

# **BOARD TO BOARD CONNECTOR PLUG**



## **0826 SERIES.** 0.80mm. (0.032") pitch.

#### **General Features**

- Available in 60, 80, 100 and 140 circuits
- Mates with receptacle 0.80 mm pitch 0827 series
- With polarized fixing post for PCB

#### Materials

- Insulator: LCP UL 94 V-0
- Contact: Phosphore bronze
- Operating temperature. -40°C to +85°C
- RoHS compliant

#### **Dimensional Information**

#### **Electrical Features**

- Voltage rating: < 50 V
- Current rating: < 0,5 A
- Contact resistance:  $< 20 \text{ m}\Omega$
- Dielectric withstanding voltage: 200 V AC/minute
- Insulation resistance: >100 MΩ

#### **Mechanical Features**

• Durability: 25 cycles









### Ordering Information: