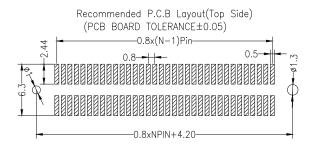

# **BOARD TO BOARD CONNECTOR PLUG**



## **0826 SERIES.** 0.80mm. (0.032") pitch.

#### **General Features**

- Available in 60, 80, 100 and 140 circuits
- Mates with receptacle 0.80 mm pitch 0827 series
- With polarized fixing post for PCB

#### Materials

- Insulator: LCP UL 94 V-0
- Contact: Phosphore bronze
- Operating temperature. -40°C to +85°C
- RoHS compliant

#### **Dimensional Information**

#### **Electrical Features**

- Voltage rating: < 50 V
- Current rating: < 0,5 A
- Contact resistance:  $< 20 \text{ m}\Omega$
- Dielectric withstanding voltage: 200 V AC/minute
- Insulation resistance: >100 MΩ

#### **Mechanical Features**

• Durability: 25 cycles









### Ordering Information: