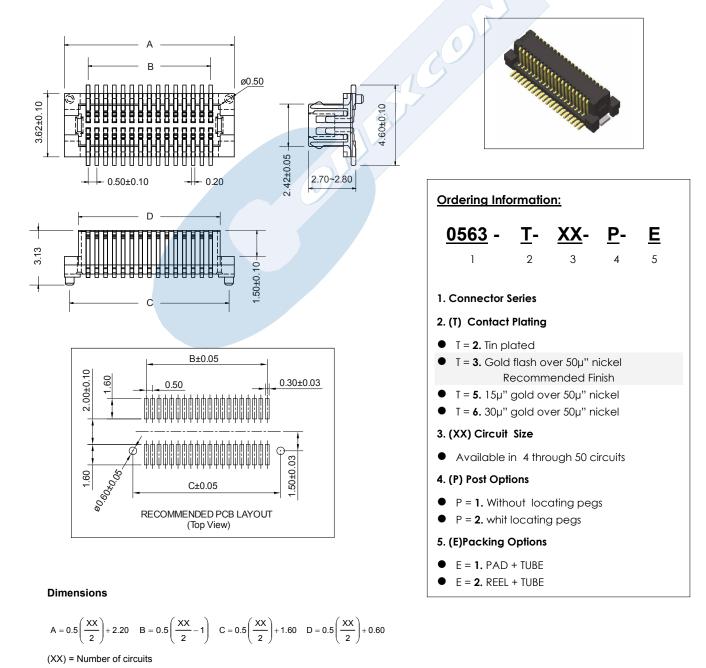

(0.020") pitch.

## **General Features**

- Available in 4 through 50 circuits
- Mates with receptacle 0.50 mm pitch 0564 series
- With / without polarized fixing post for PCB
- Connection height: 5.0 mm.

#### Materials

- Insulator: Glass filled polyamide UL 94 V-0
- Contact: Cooper alloy. Fixed tab: Brass, T= 0,20 mm
- Operating temperature. -40°C to +105°C
- RoHS compliant

# **Dimensional Information**

## Electrical Features

- Voltage rating: < 50 V</p>
- Current rating: < 0,5 A
- Contact resistance: < 50 mΩ</li>
- Dielectric withstanding voltage: 500 V AC/minute
- Insulation resistance: >500 MΩ

#### **Mechanical Features**

- Contact retention force to housing: > 0,10 Kgf/pin
- Mating force: < 0,05 Kgf per contact
- Unmating force: < 0,020 Kgf per contact
- Durability: 30 cycles