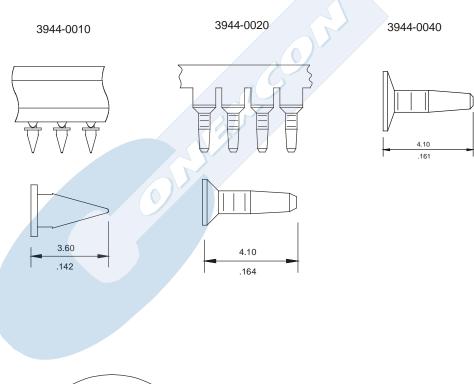

## Ordering information and applications

| Part Number | Application                                               |
|-------------|-----------------------------------------------------------|
| 3944 - 0010 | Series: 3940, 5000,5080, 7500 and 2544                    |
| 3944 - 0020 | Series: 2630, 2651 and 2652                               |
| 3944 - 0040 | Series: 5440, 2018 and 2022                               |
| 3944 - 0030 | For special housing 3.96 mm. pitch (Consult Sales Office) |