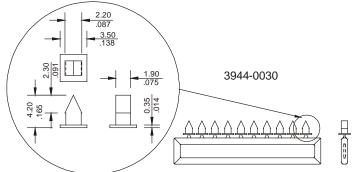

## Ordering information and applications

| Part Number | Application                                               |
|-------------|-----------------------------------------------------------|
| 3944 - 0010 | Series: 3940, 5000,5080, 7500 and 2544                    |
| 3944 - 0020 | Series: 2630, 2651 and 2652                               |
| 3944 - 0040 | Series: 5440, 2018 and 2022                               |
| 3944 - 0030 | For special housing 3.96 mm. pitch (Consult Sales Office) |