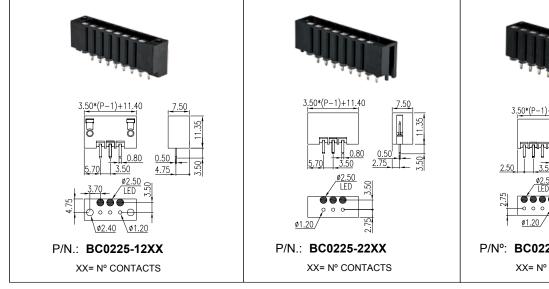

#### **Dimension Information**

## Mechanical features

Durability: 25 cycles

3.50\*(P-1)+5.00
2.50
3.50\*(P-1)+5.00
2.50
2.50
2.75

P/N°: BC0225-32XX

XX= N° CONTACTS

E-XX FULL LINE CATALOGUE