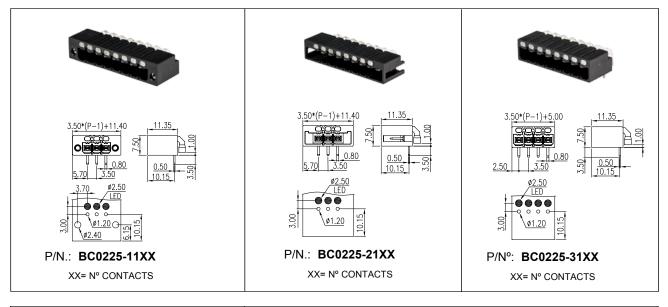

BLE LIGHT PIPE SPRING**



# **BC0225LP\* SERIES.** 3.50 mm. (0.138"). With LIGTH PIPE.

#### **General Features**

- Available in 2 through 14 circuits
- Ultra-thin housing design and easy pluggable style
- Mates with 3.50 mm. pitch plugs pluggable terminal blocks BC02250 series with PIPE LIGHT
- Full polarised. Low profile (7.50 mm. with Pipe Light)
- Meet UL 1059 requirements

### Materials

- Insulator: PBT UL 94 V-0.
- Contact: Cooper alloy tin plated
- Operating temperature: -40°C to +115°C
- RoHS compliant

#### **Dimension Information**

#### **Electrical Features**

- Voltage rating: 300V UL / 630V IEC
- Rated current: 8 A UL / 15 A IEC
- Contact resistance: < 20 mΩ</li>
- Rated surge voltage: 4000 V
- Insulation resistance: >500 MΩ

## Mechanical features

Durability: 25 cycles





3.50\*(P-1)+5.00
2.50
3.50\*(P-1)+5.00
2.50
2.50
2.75

P/N°: BC0225-32XX

XX= N° CONTACTS

E-XX FULL LINE CATALOGUE