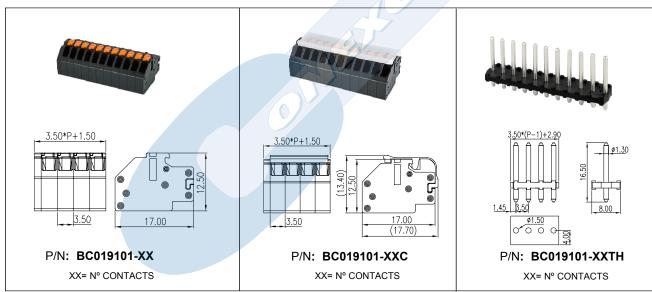

material suitable for reflow application
- The cover of the terminal block function as a lever which helps to remove the plug from the pin strip easily

#### Materials

- Insulator: PA66 UL 94 V-0
- Contact: Electrolytic cooper tin plated
- Operating temperature: -40°C to +105°C
- RoHS compliant

#### **Electrical Features**

- Voltage rating: 150V UL / 300V IEC
- Rated current: 2 A UL / 4 A IEC
- Rated surge voltage: 3000V IEC
- Contact resistance: < 20 mΩ</li>
- Insulation resistance: >500 MΩ

#### \*Electrical Features (BC019106 Series)

- Voltage rating: 300V UL / 320V IEC
- Rated current: 8 A UL / 9 A IEC
- Rated surge voltage: 4000V IEC

#### Mechanical features

- Wire strip length: 8.00 mm
- Conductor cross-section: AWG 28-16
- Durability: 25 cycles

### **Dimension Information**





E-XX FULL LINE CATALOGUE