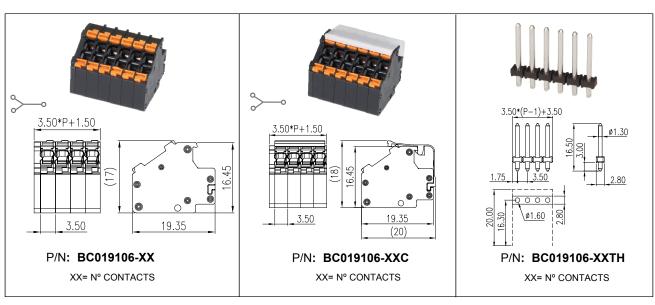

terial suitable for reflow application
- The cover of the terminal block function as a lever which helps to remove the plug from the pin strip easily

#### Materials

- Insulator: PA66 UL 94 V-0
- Contact: Electrolytic cooper tin plated
- Operating temperature: -40°C to +105°C
- RoHS compliant

#### **Electrical Features**

- Voltage rating: 150V UL / 300V IEC
- Rated current: 2 A UL / 4 A IEC
- Rated surge voltage: 3000V IEC
- Contact resistance: < 20 mΩ</li>
- Insulation resistance: >500 MΩ

#### \*Electrical Features (BC019106 Series)

- Voltage rating: 300V UL / 320V IEC
- Rated current: 8 A UL / 9 A IEC
- Rated surge voltage: 4000V IEC

#### Mechanical features

- Wire strip length: 8.00 mm
- Conductor cross-section: AWG 28-16
- Durability: 25 cycles

### **Dimension Information**





E-XX FULL LINE CATALOGUE