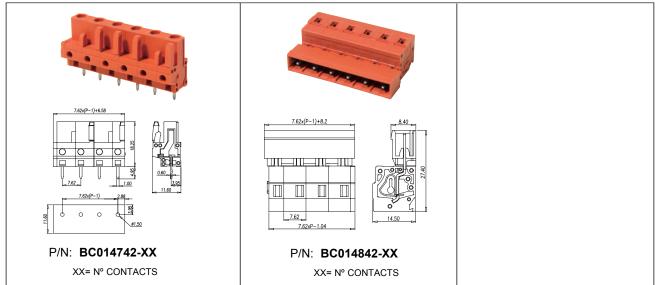

# PLUG/HEADERS FOR PLUGGABLE T. BLOCK

## BC01474\*, BC01484\* SERIES. 7.62 mm. (0.300") pitch. PCB Type Spring Clamp.

#### **Dimension Information**