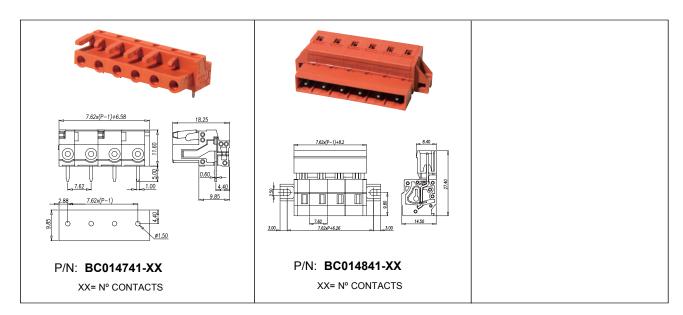

# PLUG/HEADERS FOR PLUGGABLE T. BLOCK

## BC01474\*, BC01484\* SERIES. 7.62 mm. (0.300") pitch. PCB Type Spring Clamp.

#### **Dimension Information**