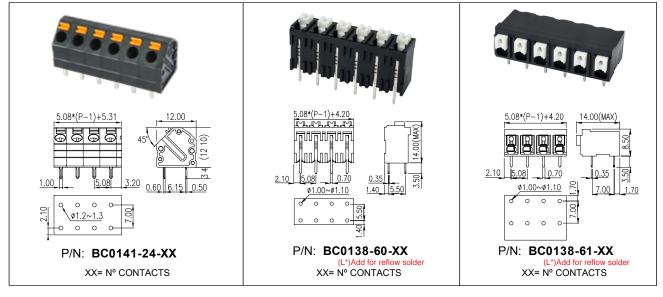

5.08mm (0.150/0.200") pitch.

### **General Features**

- Available in 2 through 24 circuits
- High reliability structure of wires connections and professional applications
- Meet IEC and UL approval
- Top and angled wires entry
- PCB screwless Type

#### Materials

- Insulator: PA66 UL 94 V-0
- Contact: Electrolytic cooper tin plated
- Spring: High-strength steel alloys zinc plated
- Operating temperature: -40°C to +105°C
- RoHS compliant

#### **Dimension Information**

#### **Electrical Features**

Voltage rating: 300 V UL / 320 V IEC

• Rated current: 10 A UL / 10 A IEC

• Contact resistance: < 20 mΩ

Rated surge voltage: 4000 V IEC

• Insulation resistance: >500 MΩ

#### Mechanical features

- Wire strip length: 9.00 mm.
- Conductor cross-section: AWG 26-16
- Durability: 25 cycles





E-XX FULL LINE CATALOGUE