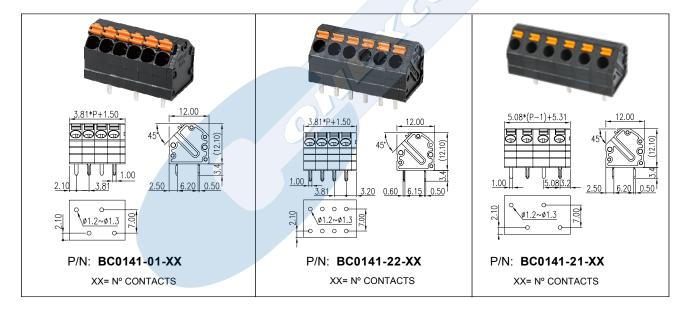

/ 5.08mm (0.150/0.200") pitch.

### **General Features**

- Available in 2 through 24 circuits
- High reliability structure of wires connections and professional applications
- Meet IEC and UL approval
- Top and angled wires entry
- PCB screwless Type

#### Materials

- Insulator: PA66 UL 94 V-0
- Contact: Electrolytic cooper tin plated
- Spring: High-strength steel alloys zinc plated
- Operating temperature: -40°C to +105°C
- RoHS compliant

#### **Dimension Information**

#### **Electrical Features**

Voltage rating: 300 V UL / 320 V IEC

• Rated current: 10 A UL / 10 A IEC

• Contact resistance: < 20 mΩ

Rated surge voltage: 4000 V IEC

• Insulation resistance: >500 MΩ

#### Mechanical features

- Wire strip length: 9.00 mm.
- Conductor cross-section: AWG 26-16
- Durability: 25 cycles





E-XX FULL LINE CATALOGUE