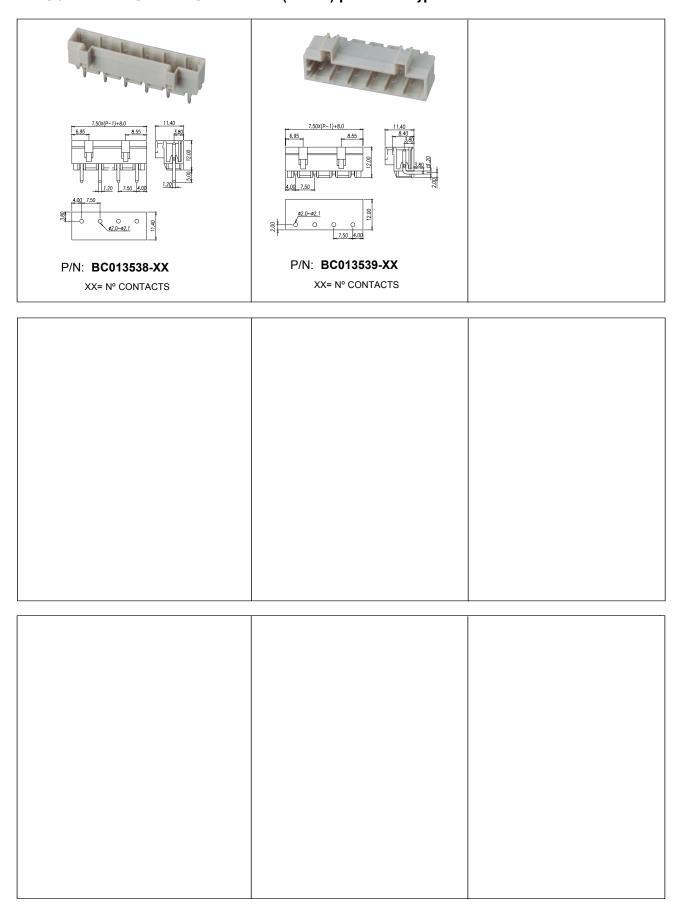

# **HEADERS FOR PLUGGABLE TERM. BLOCK**

# **BC01353\* SERIES.** 7.50 mm. (0.295") pitch. PCB Type

E-XX FULL LINE CATALOGUE