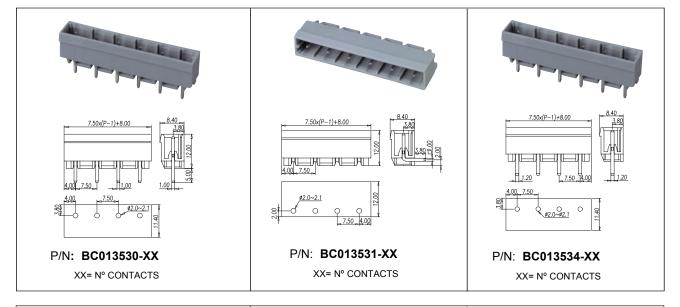

## **HEADERS FOR PLUGGABLE TERM. BLOCK**

### **BC01353\* SERIES.** 7.50 mm. (0.295") pitch. PCB Type

#### **General Features**

- Available in 2 through 12 circuits
- Mates with 7.50 mm. pitch pluggable plugs terminal blocks BC01343\* Series
- Top and side entry. Full polarised.
- Meet UL and IEC standards

### Materials

- Insulator: PA66 UL 94 V-0
- Contact: Electrolytic copper tin plated
  Operating temperature: -40°C to +105°C
- RoHS compliant

### **Dimension Information**

#### **Electrical Features**

- Voltage rating: 300V UL; 450V IEC;Rated current: 15 A UL / 12 A IEC
- Contact resistance: < 20 mΩ</li>
- Rated surge voltage: 1600V UL / 6000 V IEC
- Insulation resistance: >500  $M\Omega$

### Mechanical features

• Durability: 25 cycles

E-XX FULL LINE CATALOGUE