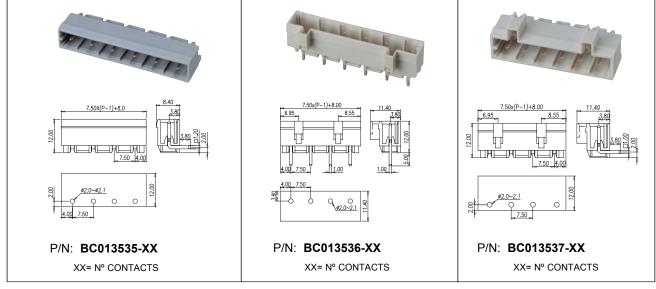

## **HEADERS FOR PLUGGABLE TERM. BLOCK**

### **BC01353\* SERIES.** 7.50 mm. (0.295") pitch. PCB Type

#### **General Features**

- Available in 2 through 12 circuits
- Mates with 7.50 mm. pitch pluggable plugs terminal blocks BC01343\* Series
- Top and side entry. Full polarised.
- Meet UL and IEC standards

### Materials

- Insulator: PA66 UL 94 V-0
- Contact: Electrolytic copper tin plated
  Operating temperature: -40°C to +105°C
- RoHS compliant

### **Dimension Information**

#### **Electrical Features**

- Voltage rating: 300V UL; 450V IEC;Rated current: 15 A UL / 12 A IEC
- Contact resistance: < 20 mΩ</li>
- Rated surge voltage: 1600V UL / 6000 V IEC
- Insulation resistance: >500  $M\Omega$

### Mechanical features

• Durability: 25 cycles

E-XX FULL LINE CATALOGUE